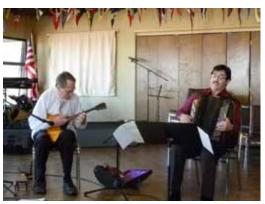

# **FEATURING**

**Rob Reich** 

John Wiitala

and

**Eric Garland** 

# NEWSLETTER

Performer and composer **Rob Reich** has been called "a virtuoso of the accordion". His playing graces the sounds of many ensembles, including Tin Hat, Gaucho, Nice Guy Trio, and Circus Bella. The Rob Reich Trio features Reich's original material alongside music from Europe, Tin Pan Alley, and Jazz standards. They approach this diverse repertoire with a spirit of spontaneity and improvisation, resulting in a high energy, magical performance. "Whatever context he's in, Reich transforms it into a creative hothouse where thousands of musical flowers bloom." *Andrew Gilbert, East Bay Express* 

John Wiitala (bass) has performed with Art Van Damme, Joe Henderson, James Moody, Benny Golson, and Pete Jolly. He has performed and recorded with Mark Levine, Scott Hamilton, Jessica Williams, Bruce Forman. and Wesla Whitfield. John is currently teaching at the Jazz School in Berkeley, Jazz Camp West, and the Stanford Jazz Camp.

Eric Garland (drums) has performed with Dave Leibman, Bobby McFerrin (with Brass Monkey Brass Band), Spencer Day, Will Bernard, and many more. Currently playing/writing with Garlando Nonet, Jazz Mafia Symphony, Mads Tolling Quartet, Michael Abraham, Markstep Trio, Karina Denike, Realistic Orchestra, Low End Theory, Brass Monkey Brass Band, and toured with, among others, late 60's icon Donovan.