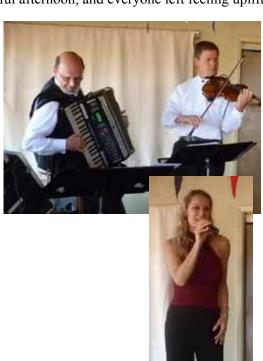

**Marc Hinchman** has been playing drums professionally since he was 16 years old. He feels it is one of the best decisions he ever made.

Vince Aguiar played his first professional gig in the summer of 1964 and has played at most major country clubs from San Francisco to San Jose as well as at wedding receptions, dinner dances, anniversaries, fashion shows, class reunions and all other events which come his way.

Steve Auerbach (bass) has performed as sideman with Claire Fischer, Laurindo Almeida, Joe Henderson, Dick Contino and many, many more. He is a staple among Bay Area commercial groups and big bands and performs regularly with the Bay Area's premier community orchestra, Redwood Symphony.